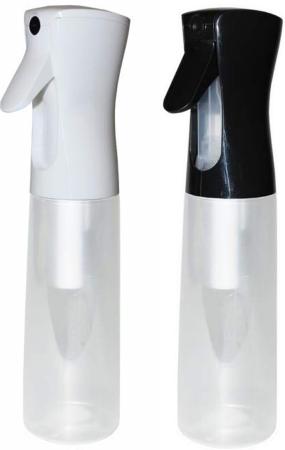

## 360° SPRAY BOTTLE

#100100 - 100103

1.25 mL Output10oz CapacityPET & PE Imprintable

Propellant-free, delivering an aerosollike mist without harmful chemicals