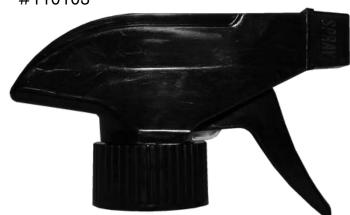

# MODEL 100TM

#110100, 110103

0.7 mL Output | 28/400 Thread 9 1/4" Dip Tube 500/cs.

#### **ECONOMICAL CHOICE:**

Our most cost-effective shipperstyle trigger sprayer

#### **SECURE DESIGN:**

Perfect for packaging and shipping with liquids in the bottle, this trigger is designed to prevent leaking, even during rough transport

#### **RETAIL MADE:**

Boasting a modern design preferred by manufacturers, this simple yet durable sprayer offers retail appeal

## **USER-FRIENDLY:**

Offers a versatile nozzle with options for spray, stream, or a closed setting perfect for general use #110100

#110103