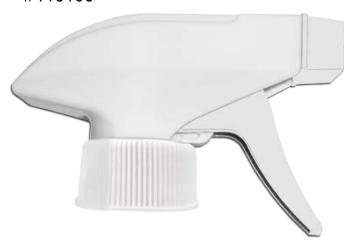

# MODEL 100TM

#110100, 110103

0.7 mL Output | 28/400 Thread 9 1/4" Dip Tube 500/cs.

#### **ECONOMICAL CHOICE:**

Our most cost-effective shipperstyle trigger sprayer

#### **SECURE DESIGN:**

Perfect for packaging and shipping with liquids in the bottle, this trigger is designed to prevent leaking, even during rough transport

#### **RETAIL MADE:**

Boasting a modern design preferred by manufacturers, this simple yet durable sprayer offers retail appeal

## **USER-FRIENDLY:**

Offers a versatile nozzle with options for spray, stream, or a closed setting perfect for general use #110100

#110103