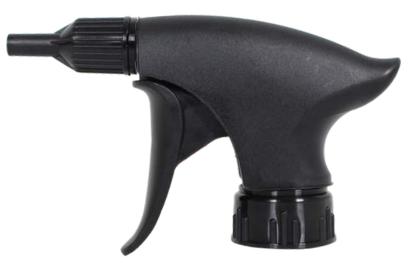

## MODEL 190<sup>TM</sup> FOAMER

FOAM-COMPATIBLE SPRAYER

#110193

1.0 mL Output | 28/400 Thread 9 ½" Dip Tube 500/cs.

#### **LEAK-RESISTANT DESIGN:**

Designed to prevent leaks during packing and transit, whether upright or lying down

# FOAM-OPTIMIZED SPRAYER:

Must be paired with foaming chemicals; will not produce foam with non-foaming liquids

### **RUGGED, MODERN LOOK:**

Smooth matte finish for a contemporary yet durable feel

#### **SECURE TWIST NOZZLE:**

Easy on/off mechanism for controlled use and spill reduction

www.tolcocorp.com

(800) 537-4786

orders@tolcocorp.com

1920 Linwood Ave. Toledo, OH 43604