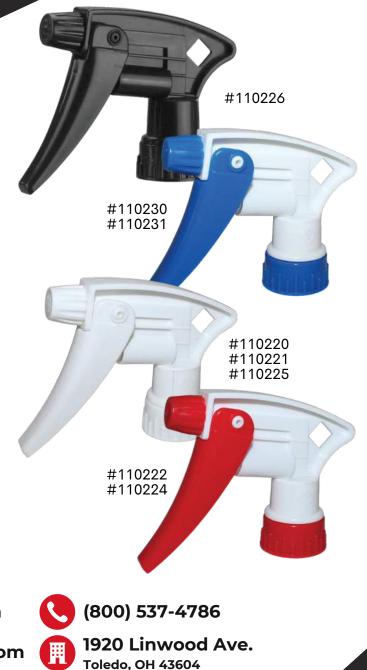

# MODEL 220TM

# GENERAL PURPOSE

TRIGGER SPRAYER

# Various Colors

1.4 mL Output | 28/400 Thread 4 <sup>5</sup>/8", 8" & 9 <sup>1</sup>/4" Dip Tube 200/cs.