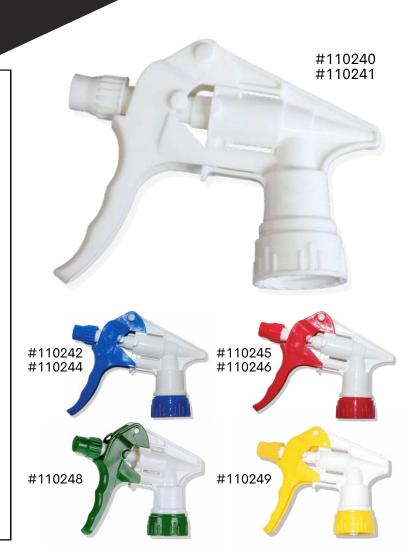

# MODEL 250<sup>TM</sup>

### GENERAL PURPOSE

TRIGGER SPRAYER

Various Colors

1.6 mL Output | 28/400 Thread 8" & 9 ¼" Dip Tube 200/cs.