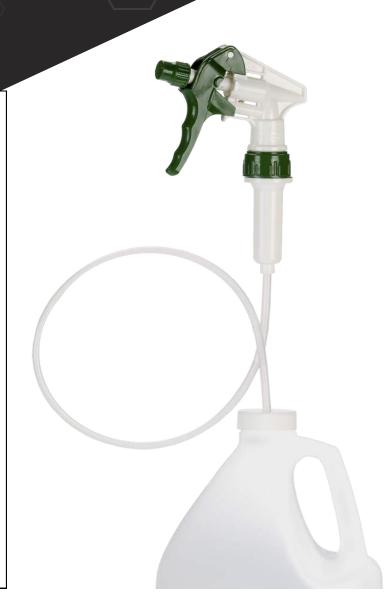

# MODEL 250HNTM

SPECIALTY TRIGGER SPRAYER

#110256

1.6 mL Output 38/400 Thread 36" Dip Tube 200/cs.

## **EXTENDED REACH:**

 36" hose makes this sprayer ideal for dispensing from gallon jugs

### **ERGONOMIC EFFICIENCY:**

This sprayer is thoughtfully designed with a three-finger trigger, rear support, and a 1.6 mL output to lessen fatigue and maximize user comfort

\*\*\*BOTTLE NOT INCLUDED