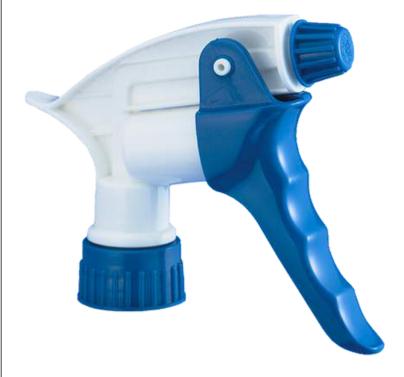

# MODEL 260TM

VALU-BLASTER

TRIGGER SPRAYER

#110270, 110271

3.5 mL Output | 28/400 Thread 7 1/4" & 9 1/4" Dip Tube 200/cs.

### **REDUCED FATIGUE:**

Delivers up to 3.5 times greater output per stroke, significantly minimizing the frequency of trigger pulls, making operations smoother and less tiring

#### **EXCEPTIONAL VALUE:**

Offers a cost saving of 20% to 40% while retaining robust resistance against common janitorial chemicals, providing both economy and durability

### **ERGONOMIC COMFORT:**

Designed with a three-finger trigger and rear support to ensure comfort during extended use, enhancing user satisfaction and reducing hand strain

### TIME EFFICIENCY:

The combination of high output and an extra-large spray pattern ensures rapid completion of tasks, saving valuable time and increasing productivity