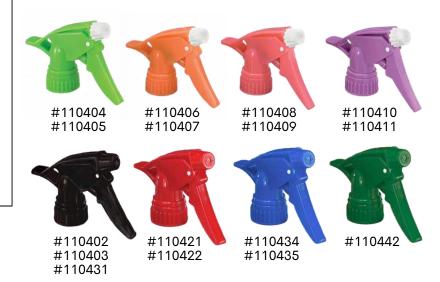

# MODEL 300TM

GENERAL PURPOSE

TRIGGER SPRAYER

Various Colors

1.0 mL Output | 28/400 Thread 4 5/8", 7 1/4" & 9 1/4" Dip Tube 200/cs.