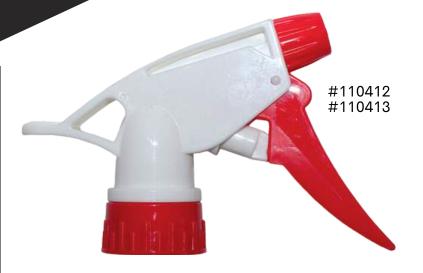

# MODEL 300TM

GENERAL PURPOSE

TRIGGER SPRAYER

Various Colors

1.0 mL Output | 28/400 Thread 4 5/8", 7 1/4" & 9 1/4" Dip Tube 200/cs.

#### **NON-LEAKING TECHNOLOGY:**

Engineered to ensure a leak-proof experience with no spillage, even if the bottle tips over

## ERGONOMIC COMFORT DESIGN:

Features a three-finger trigger and rear support for comfort during extended use making it a userfriendly choice for prolonged tasks

### VERSATILE & PACKING APPROVED:

Perfect for general use and surface sanitizing with a sturdy design ideal for packaging and shipping