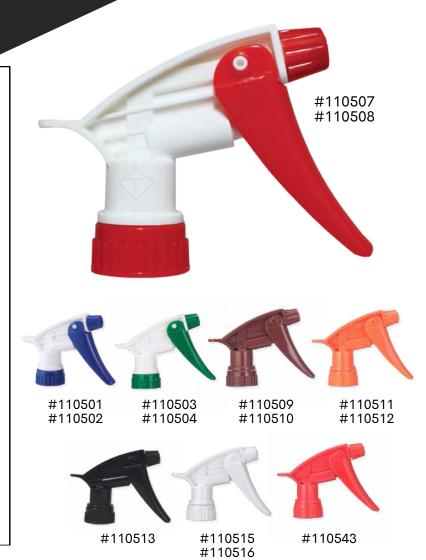

# MODEL 320TM

GENERAL PURPOSE

TRICGER SPRAYER

Various Colors

1.4 mL Output | 28/400 Thread 7 ½" & 9 ½" Dip Tube 200/cs.

### TOP CHOICE FOR GENERAL PURPOSE:

Renowned as the premier trigger sprayer in the janitorial and industrial sectors

## ENHANCED DURABILITY AND CHEMICAL RESISTANCE:

Features a rubber piston cup that not only extends the sprayer's lifespan but also offers expanded resistance to a wide range of chemicals. The robust outer body safeguards the piston assembly, ensuring its integrity during use and storage

#### **EFFICIENT OPERATION:**

Delivers superior output per stroke, minimizing the need to pull the trigger repeatedly, enhancing user efficiency and comfort