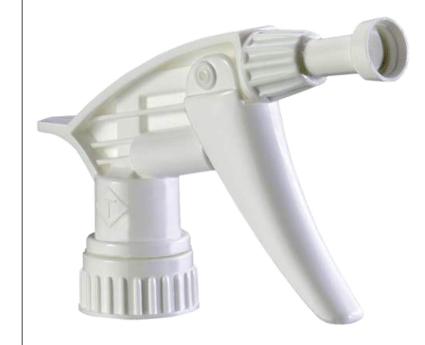

# MODEL 322TM

## FOAMING TRIGGER SPRAYER

#110531, 110538

3.5 mL Output 28/400 Thread 7 1/4" & 9 1/4" Dip Tube 200/cs.

#### **COST-EFFECTIVE FOAMING:**

The foaming action not only improves cleaning efficiency but also helps in reducing the consumption of chemicals, leading to cost savings

#### **DESIGNED FOR COMFORT:**

Features a three-finger trigger and rear support, engineered to make extended use more comfortable and reduce user fatigue

#### **ENHANCED EFFICIENCY:**

Offers greater output per stroke, significantly reducing the need for frequent trigger pulls, thereby streamlining any cleaning task

\*\*\*Must be used with foaming chemicals for foaming action to take place