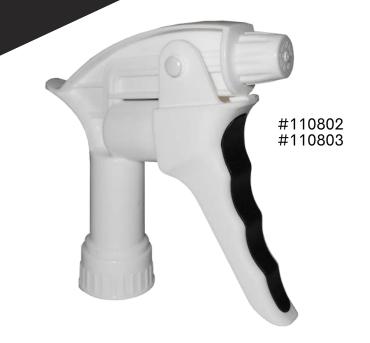

# MODEL 640TM

"BIG BLASTER", HIGH OUTPUT

TRIGGER SPRAYER

Various Colors

4.0 mL Output | 28/400 Thread 7 1/4" & 9 1/2" Dip Tube 100/cs.

## **ENHANCED COMFORT:**

Features a cushioned, three-finger trigger and rear support for increased comfort during extended use, minimizing user fatigue

#### **ROBUST PROTECTION:**

The outer body is designed to shield the piston assembly from damage both during use and while in storage, ensuring durability