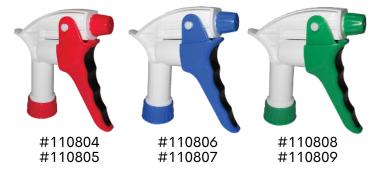

# MODEL 640TM

"BIG BLASTER", HIGH OUTPUT

TRIGGER SPRAYER

Various Colors

4.0 mL Output | 28/400 Thread 7 1/4" & 9 1/2" Dip Tube 100/cs.