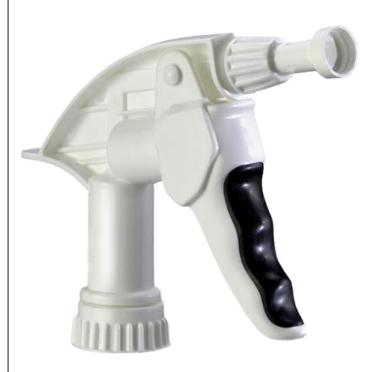

# MODEL 640TM

"BIG BLASTER" FOAMING TRIGGER

#110812, 110813

4.0 mL Output | 28/400 Thread 7 1/4" & 9 1/4" Dip Tube 100/cs.

## **ENHANCED COMFORT & EFFICIENCY:**

Features a cushioned, three-finger trigger and rear support, reducing fatigue during extended use. Delivers up to 4x more output per stroke, minimizing the number of trigger pulls needed