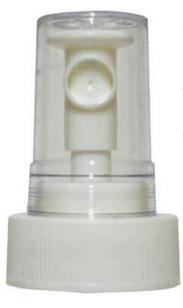

## VARIOUS PLUNGER SPRAYERS

Various Outputs, Styles, and Sizes

## **LEAK-PROOF DESIGN:**

Specially engineered to prevent leaks when mounted on bottles containing liquids, ensuring secure and mess-free transportation

## **PROTECTIVE CLEAR CAP:**

Comes with a clear plastic cap that safeguards the sprayer against damage and accidental activation, maintaining its integrity and functionality

24/410, 0.25 mL Output, 1500/cs: