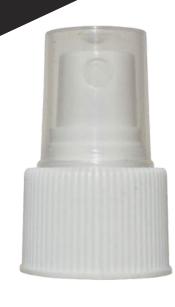

## VARIOUS PLUNGER SPRAYERS

Various Outputs, Styles, and Sizes

## **LEAK-PROOF DESIGN:**

Specially engineered to prevent leaks when mounted on bottles containing liquids, ensuring secure and mess-free transportation

## **PROTECTIVE CLEAR CAP:**

Comes with a clear plastic cap that safeguards the sprayer against damage and accidental activation, maintaining its integrity and functionality

24/410, 0.25 mL Output, 1500/cs: