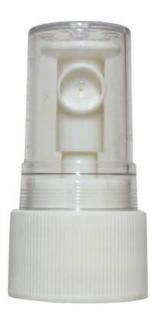

## VARIOUS PLUNGER SPRAYERS

Various Outputs, Styles, and Sizes

## **LEAK-PROOF DESIGN:**

Specially engineered to prevent leaks when mounted on bottles containing liquids, ensuring secure and mess-free transportation

## **PROTECTIVE CLEAR CAP:**

Comes with a clear plastic cap that safeguards the sprayer against damage and accidental activation, maintaining its integrity and functionality

24/410, 0.25 mL Output, 1500/cs: