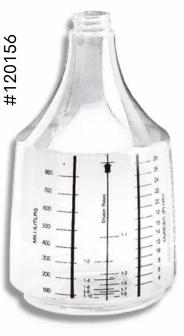

## **PERMANENT DILUTION SCALE:**

A dilution scale encourages proper chemical proportioning, available on specific bottles for user convenience. The #120142 bottle features an embossed scale, while the #120157 has a UV-imprinted scale

#### **DIP TUBE COMPATIBILITY:**

All models support a  $7\frac{1}{4}$ " –  $7\frac{1}{2}$ " dip tube and are designed with a 28/400 thread, ensuring compatibility with various sprayers

\*\*\*Item #120156 features a plain, scale-less design