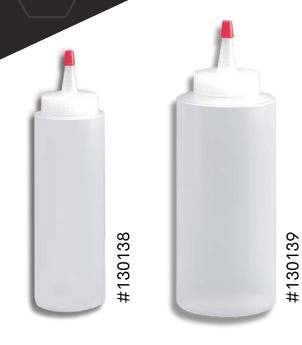

## WITH YORKER APPLICATOR TIP

#130138

#130139

8 oz., 350/cs.,

12 oz., 250/cs.,

Embossed MDPE LDPE

#130140

12 oz., 250/cs., HDPE