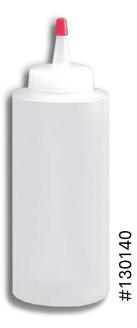

## WITH YORKER APPLICATOR TIP

#130138

#130139

8 oz., 350/cs.,

12 oz., 250/cs.,

Embossed MDPE LDPE

#130140

12 oz., 250/cs., HDPE