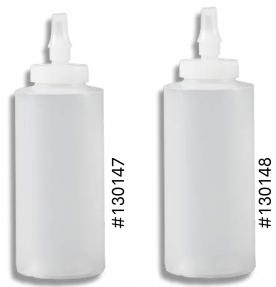

# CYLINDER BOTTLES

WITH RIBBON APPLICATOR

#130147

#130148

12 oz., 250/cs., LDPE 12 oz., 250/cs., HDPE

#130149

8 oz., 350/cs., Embossed MDPE