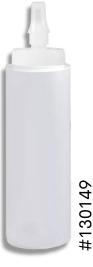

# CYLINDER BOTTLES

WITH RIBBON APPLICATOR

#130147

#130148

12 oz., 250/cs., LDPE 12 oz., 250/cs., HDPE

#130149

8 oz., 350/cs., Embossed MDPE