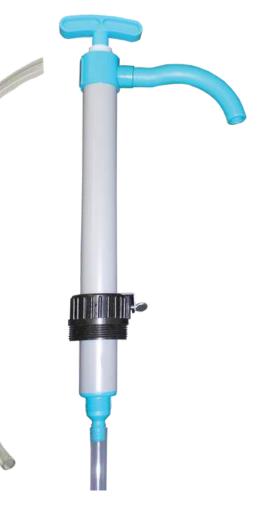

## MODEL 180™

PVC DRUM PUMP

#160113 PVC, PE, Glass, Viton, 7 oz. Output, 3/4" or 2" IPS Teal/Grey 24/cs

## VERSATILE ADAPTOR COMPATIBILITY:

Includes 3/4" IPS and 2" IPS adaptors, fitting 15, 30, and 55-gallon drums

## INTERCHANGEABLE DISCHARGE OPTIONS:

Equipped with a 22" flexible discharge tube for filling larger containers and a 5" rigid molded spout for filling quart bottles