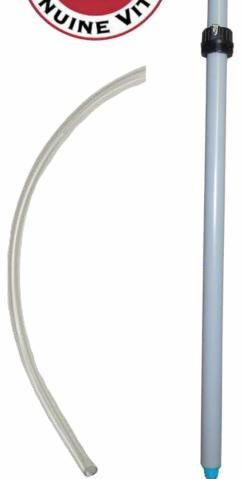

# INTERCHANGEABLE DISCHARGE OPTIONS:

Comes with a 30" flexible discharge tube for filling larger containers and a 5" rigid molded spout for filling quart bottles