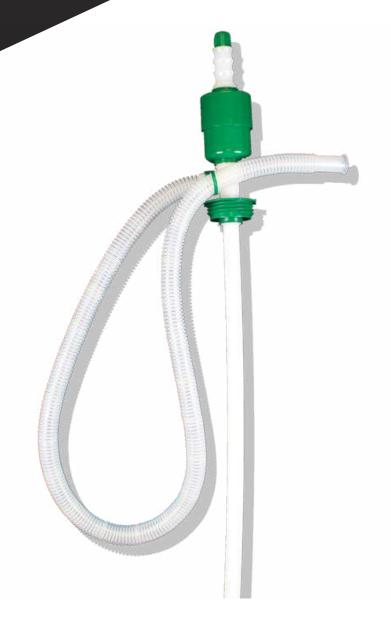

## MODEL DSPTM

## DRUM SIPHON PUMP

#160117 - 5 GPM, 2" IPS, 1/cs

#160118 - 5 GPM, 2" IPS, 12/cs

#160121 - 5 GPM, 2" Buttress, 1/cs

#160122 - 5 GPM, 2" Buttress, 12/cs

## **ADAPTABLE FIT:**

Available with a 2" IPS adaptor for steel and plastic drums, or a 2" buttress adaptor for plastic drums with buttress threads. Fits 15, 30, and 55gallon drums

## CHEMICAL COMPATIBILITY:

Suitable for most cleaning solutions and some corrosive chemicals. Best used with thin, easily flowing chemicals.

Not recommended for use with solvents

www.tolcocorp.com

(800) 537-4786