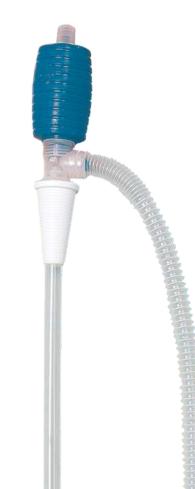

## MODEL PSPTM

PLASTIC SIPHON PAIL PUMP

#160144 - Plastic, 1 GPM, Cone Adaptor, 1/cs #160145 - Plastic, 1 GPM, Cone Adaptor, 25/cs #160151 - Plastic, 1 GPM, 25/cs

## UNIVERSAL FIT:

Designed to fit the opening of any 5 or 6-gallon pail

## **OPTIONAL CONE ADAPTOR:**

Securely fits 3/4" to 1 3/8" diameter openings, sealing them to keep debris and contaminants out

## IDEAL FOR THINNER LIQUIDS:

Best suited for lighter, thinner liquids and compatible with most cleaning solutions. **Not recommended for use with solvents or flammable products** 

(800) 537-4786

orders@tolcocorp.com