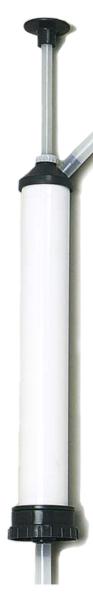

# MODEL TDP-16TM

PLASTIC PUMP

#160152

White Polyethylene/Polypropylene 16 oz. Output, 3/4" or 2" IPS 36/cs

### **VERSATILE COMPATIBILITY:**

Comes with 3/4" IPS, 2" IPS, and pail adaptors, making the pump suitable for 5-gallon pails with Reike Sr. Flexspout® as well as 15, 30, and 55-gallon drums

### **ADJUSTABLE OUTPUT:**

Features a restrictor clip to easily set the output per stroke

# **APPLICATION RANGE:**

Compatible with most waterbased solutions. **Not** recommended for use with corrosive chemicals or viscous products

# \*\*Telescopic intake tube included