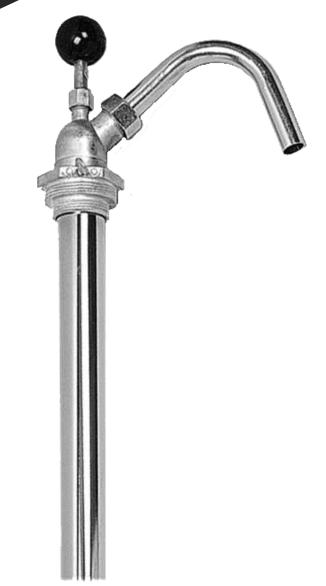

# MODEL B100TM

METAL DRUM PUMP

#170100

Zinc Plated Steel 22 oz. Output, 2" IPS 6/cs

### **HEAVY-DUTY PERFORMANCE:**

Designed for thicker liquids, making it the ideal heavy lifter

#### **ENHANCED DURABILITY:**

Teflon® coated packing seal increases resistance to chemicals

#### **UNIVERSAL FIT:**

Compatible with standard 15, 30, and 55-gallon drums

## **EFFICIENT & ERGONOMIC:**

Large 22 oz. output per stroke reduces fatigue by minimizing the number of pumps needed

## **VERSATILE APPLICATIONS**

Suitable for most solvent solutions, water-based products, and thicker liquids like motor oil. **Not** 

recommended for use with corrosive chemicals

www.tolcocorp.com

(800) 537-4786