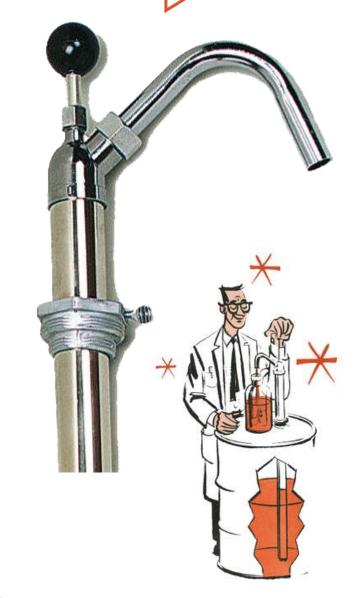

# MODEL 22 TM

METAL DRUM PUMP

#170108

Chrome Plated Steel 22 oz. Output, 2" IPS 6/cs \*\*Tolco's first product!

#### **CORROSION RESISTANCE:**

Chrome plating protects the metal from the corrosive effects of water-based solutions

#### **UNIVERSAL FIT:**

Designed to fit standard 15, 30, and 55-gallon drums

### **EFFICIENT OPERATION:**

Large 22 oz. output per stroke reduces fatigue by minimizing the number of pumps needed

## **VERSATILE APPLICATIONS:**

Suitable for most solvent solutions and water-based products, as well as thicker liquids like motor oil. **Not** 

recommended for use with corrosive chemicals

www.tolcocorp.com