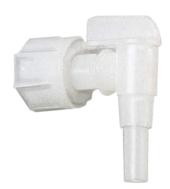

## SHUR-FILL<sup>TM</sup> REPLACEMENT PARTS

## REPLACEMENT SHUR-FILL™ FAUCETS & CLOSURES:

These replacement parts, including two faucet options and closures, are designed for our 2.5 and 5-gallon Shur-Fill containers, ensuring compatibility and reliable performance.



#180116

Style A Faucet
-Higher Output
38/430 Thread,
12/cs



## #180118

## Style B Faucet

Greater Chemical Resistance38/430 Thread,12/cs



#180152

38mm Vent Closure & Gasket

83mm Thread, 12/cs



#140130

Buttress Closure 38/430 Thread, 800/cs



#140127

Vent Closure 38/400 Thread, 2900/cs



www.tolcocorp.com



(800) 537-4786



orders@tolcocorp.com



1920 Linwood Ave.
Toledo, OH 43604