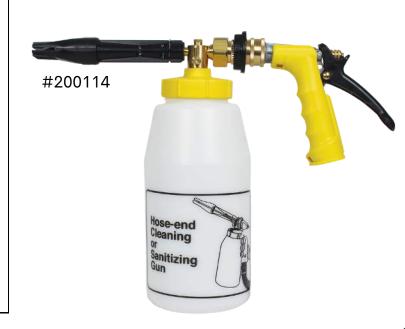

# HEAVY-DUTY FOAM GUNS

1 & 2 QUART PLASTIC/BRASS

#200115 - 1 Quart Foam Gun, 6/cs. #200114 - 2 Quart Foam Gun, 6/cs.

## **MULTI-RATIO STEM:**

Unique multi-ratio stem easily provides 5 dilution settings, accurately mixing chemicals in dilutions of 1, 2, 4, 6, and 12 oz. per gallon. Perfect for cleaning large areas.

### **WIDE-MOUTH OPENING:**

Ensures quick and easy filling, dispensing 1.5 gallons per minute at 40-90 PSI for efficient performance

### **VERSATILE USAGE:**

Can be used to produce thick, clinging foam or as a sanitizer gun with the included adjustable deflector

### **USER PROTECTION:**

Molded plastic outer body grip safeguards against extreme water temperatures, ensuring user comfort and safety

www.tolcocorp.com

(800) 537-4786

orders@tolcocorp.com

1920 Linwood Ave.
Toledo, OH 43604