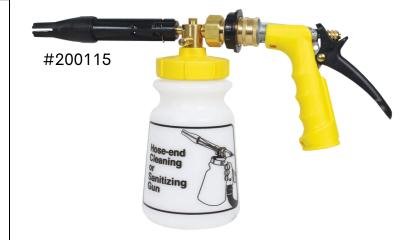

# HEAVY-DUTY FOAM GUNS

1 & 2 QUART PLASTIC/BRASS

#200115 - 1 Quart Foam Gun, 6/cs. #200114 - 2 Quart Foam Gun, 6/cs.

## **MULTI-RATIO STEM:**

Unique multi-ratio stem easily provides 5 dilution settings, accurately mixing chemicals in dilutions of 1, 2, 4, 6, and 12 oz. per gallon. Perfect for cleaning large areas.

### **WIDE-MOUTH OPENING:**

Ensures quick and easy filling, dispensing 1.5 gallons per minute at 40-90 PSI for efficient performance

### **VERSATILE USAGE:**

Can be used to produce thick, clinging foam or as a sanitizer gun with the included adjustable deflector

### **USER PROTECTION:**

Molded plastic outer body grip safeguards against extreme water temperatures, ensuring user comfort and safety

www.tolcocorp.com

(800) 537-4786

orders@tolcocorp.com

1920 Linwood Ave.
Toledo, OH 43604