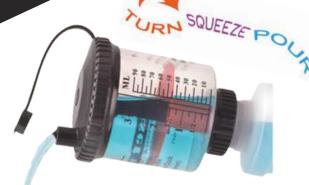

# **PRO-BLENDTM** BOTTLE PROPORTIONER

# SIMPLE & CONVENIENT OPERATION:

Easy-to-use design: just turn, squeeze, and pour. Instantly measures from 1/4 oz. up to 3 oz. of liquid

# **VERSATILE APPLICATIONS:**

Ideal for measuring cleaning concentrates for dilution, such as sanitizers and disinfectants. Suitable for use with thin, flowing products only

\*Not resistant to chlorine bleach