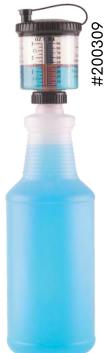

# **PRO-BLENDTM** BOTTLE PROPORTIONER

#### #200308

Proportioner for Gallons, 38/400

### #200309

Proportioner for Quarts, 28/400

12/cs

#### 12/cs

# SIMPLE & CONVENIENT OPERATION:

Easy-to-use design: just turn, squeeze, and pour. Instantly measures from 1/4 oz. up to 3 oz. of liquid

## **COST-EFFECTIVE SOLUTION:**

Reduces product waste and eliminates the need for expensive proportioning systems

# **VERSATILE APPLICATIONS:**

Ideal for measuring cleaning concentrates for dilution, such as sanitizers and disinfectants. Suitable for use with thin, flowing products only

\*Not resistant to chlorine bleach













www.tolcocorp.com

orders@tolcocorp.com