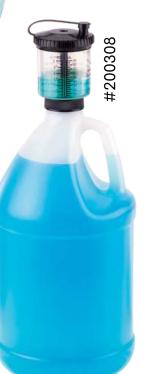

# **PRO-BLENDTM** BOTTLE PROPORTIONER

#### #200308

Proportioner for Gallons, 38/400

### #200309

Proportioner for Quarts, 28/400

12/cs

#### 12/cs

# SIMPLE & CONVENIENT OPERATION:

Easy-to-use design: just turn, squeeze, and pour. Instantly measures from 1/4 oz. up to 3 oz. of liquid

## **COST-EFFECTIVE SOLUTION:**

Reduces product waste and eliminates the need for expensive proportioning systems

# **VERSATILE APPLICATIONS:**

Ideal for measuring cleaning concentrates for dilution, such as sanitizers and disinfectants. Suitable for use with thin, flowing products only

\*Not resistant to chlorine bleach













www.tolcocorp.com

orders@tolcocorp.com