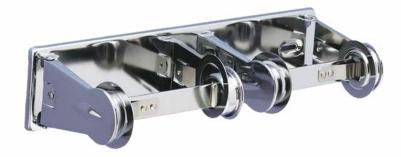

## TISSUE DISPENSERS

#230100 #230101

Single Roll Dispenser Double Roll Dispenser 18 Gauge Chrome 18 Gauge Chrome

42/cs. 21/cs.

## DURABLE CHROME METAL CONSTRUCTION:

Sturdy and robust, the chrome metal construction, crafted from heavy-duty 18-gauge material, stands resilient in harsh environments

## **ADAPTABLE DESIGN:**

Adaptable design accommodates a variety of tissue roll sizes, catering to popular dimensions

## **SECURITY FEATURES:**

Equipped with a secure lock to deter theft and a tension spring to prevent the free spinning of the roll

#230101

www.tolcocorp.com

(800) 537-4786

orders@tolcocorp.com

1920 Linwood Ave.
Toledo, OH 43604