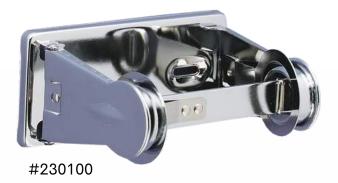

## TISSUE DISPENSERS

#230100 #230101

Single Roll Dispenser Double Roll Dispenser 18 Gauge Chrome 18 Gauge Chrome

42/cs. 21/cs.

## DURABLE CHROME METAL CONSTRUCTION:

Sturdy and robust, the chrome metal construction, crafted from heavy-duty 18-gauge material, stands resilient in harsh environments

## **ADAPTABLE DESIGN:**

Adaptable design accommodates a variety of tissue roll sizes, catering to popular dimensions

## **SECURITY FEATURES:**

Equipped with a secure lock to deter theft and a tension spring to prevent the free spinning of the roll

#230101

www.tolcocorp.com

(800) 537-4786

orders@tolcocorp.com

1920 Linwood Ave.
Toledo, OH 43604