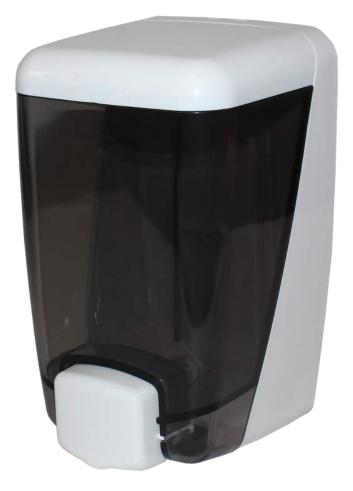

# Georghoige 33" Soap dispenser

#230127

33oz Wall Dispenser 1mL Output 12/cs.

## EFFORTLESS MAINTENANCE AND ENHANCED SAFETY:

Cleaning and sanitizing are made effortless with a removable reservoir and smooth, sealed exterior, while the flush bottom design significantly reduces the risk of pinching

### VERSATILE DISPENSING AND ECO-FRIENDLY DESIGN:

Our dispenser accommodates a variety of liquids, from soaps to conditioners, without the need for disposable cartridges or bags, aligning with ecoconscious practices

#### SECURE AND RELIABLE SUPPLY:

A locked lid ensures security against tampering, accessible only with a proprietary key, while easy monitoring of soap levels facilitates timely refills, guaranteeing a consistently available supply