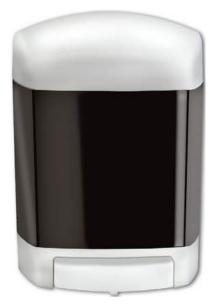

## Clear Cholca

SOAP DISPENSERS

#230155, 230156, 230157

50oz Wall Dispenser 1mL Output 12/cs.

## **EASY REFILL MONITORING:**

Clear view of soap's fill level facilitates timely refills for an always-ready dispenser

## **WASTE REDUCTION:**

Zero excess waste – eliminates the need for extra cartridges or bags, promoting an environmentally friendly disposal process

**ADA COMPLIANT** 

#230155

#230156

#230157

www.tolcocorp.com