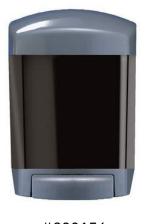

## Clear Cholca

SOAP DISPENSERS

#230155, 230156, 230157

50oz Wall Dispenser 1mL Output 12/cs.

## **EASY REFILL MONITORING:**

Clear view of soap's fill level facilitates timely refills for an always-ready dispenser

## **WASTE REDUCTION:**

Zero excess waste – eliminates the need for extra cartridges or bags, promoting an environmentally friendly disposal process

**ADA COMPLIANT** 

#230155

#230156

#230157

www.tolcocorp.com