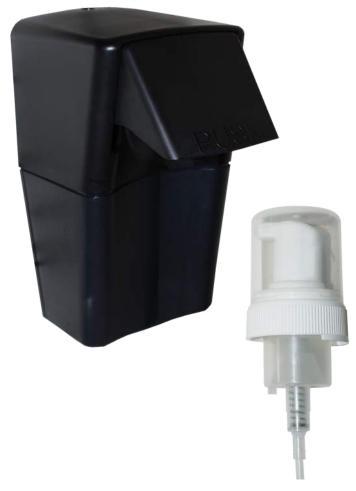

# TOP PERFOAMERTM SOAP DISPENSER

#230210

32oz. Foam Dispenser

6/cs.

#230219

Foaming Replacement Pump

12/cs.