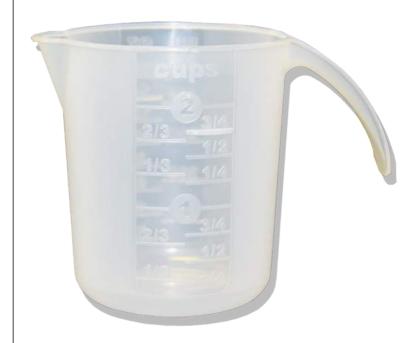

# ROUNDED MEASURING CUP

#240101

16 oz Natural Rounded Measuring Cup 24/cs

# OPTIMIZED DESIGN FOR UTILITY:

The rounded form, reminiscent of kitchen measuring cups, is optimized for janitorial and industrial utility

### DEPENDABLE MEASUREMENT SCALE:

Embossed scale in ounces and milliliters for dependable portioning

# SECURE HANDLING & SPILL REDUCTION:

Rugged handle ensures a secure and efficient handling experience, while the drip-reducing pour spout minimizes spills for enhanced cleanliness and accuracy.

www.tolcocorp.com