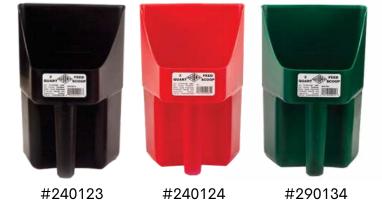

# MODEL 621TM SCOOP

AVAILABLE AS SINGLE COLOR OR PACK

#290114 (Assorted) or Color-Specific

Assorted Traditional Scoops 14.5" x 6" x 6"

12/cs

### **COLOR-CODED FOR SAFETY:**

Color variety facilitates application differentiation, preventing cross-contamination in various settings