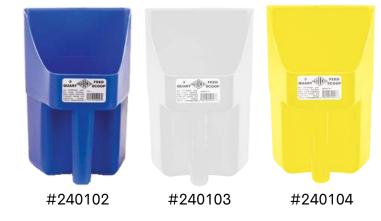

# MODEL 621TM SCOOP

AVAILABLE AS SINGLE COLOR OR PACK

#290114 (Assorted) or Color-Specific

Assorted Traditional Scoops 14.5" x 6" x 6"

12/cs

### **COLOR-CODED FOR SAFETY:**

Color variety facilitates application differentiation, preventing cross-contamination in various settings