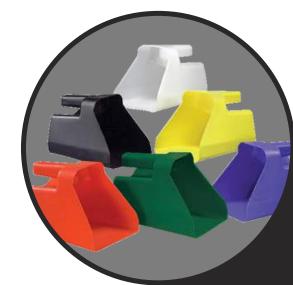

# MODEL 621TM SCOOP

AVAILABLE AS SINGLE COLOR OR PACK

#290114 (Assorted) or Color-Specific

Assorted Traditional Scoops 14.5" x 6" x 6"

12/cs

### **COLOR-CODED FOR SAFETY:**

Color variety facilitates application differentiation, preventing cross-contamination in various settings