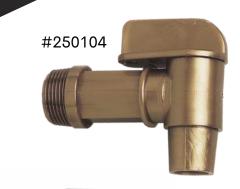

## DRUM FAUCETS

#250104 - 3/4" Polyethylene, Gold, 500/cs.

#250109 - 3/4" Polyethylene, White, 500/cs.

#250110 - 2" Polyethylene, Gold, 50/cs