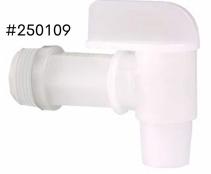

## DRUM FAUCETS

#250104 - 3/4" Polyethylene, Gold, 500/cs.

#250109 - 3/4" Polyethylene, White, 500/cs.

#250110 - 2" Polyethylene, Gold, 50/cs