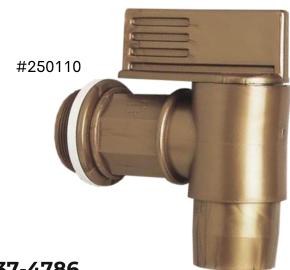

## DRUM FAUCETS

#250104 - 3/4" Polyethylene, Gold, 500/cs.

#250109 - 3/4" Polyethylene, White, 500/cs.

#250110 - 2" Polyethylene, Gold, 50/cs