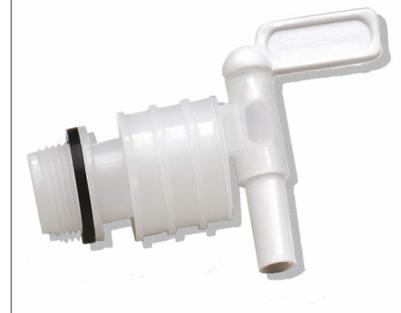

### SWIVEL FAUCET

#250108

3/4" Polyethylene

White

200/cs

# DIRECT DRUM-TO-BOTTLE FILLING:

Small diameter opening allows for easy bottle filling directly from the drum

#### WIDE CHEMICAL COMPATIBILITY:

Fits standard IPS drum threads and is compatible with a wide variety of chemicals

## SECURE & ADJUSTABLE FAUCET ASSEMBLY:

Faucet assembly swivels independently of the thread, ensuring a secure fit with the faucet always pointed downward