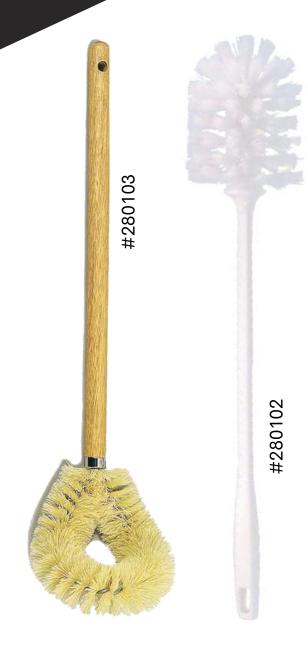

## **BOWL BRUSHES**

STANDARD & DELUXE BOWL BRUSHES

#280102 #280103

Deluxe Bowl Brush Standard Bowl Brush

Acid Resistant Plastic Wooden Handle w/ w/Synthetic Bristles Tampico Bristles

24/cs. 12/cs.

## > STANDARD BRUSH:

**Extended Reach & Ergonomic** 

**Design:** Achieve extended reach with a 19" handle, allowing for more effective maintenance while reducing uncomfortable bending for a more ergonomic cleaning experience

## **DELUXE BRUSH:**

## **Durable & Comfortable Use:**

Built to withstand harsh cleaning chemicals with durable synthetic bristles and a tough plastic handle, this brush offers improved reach with a 15" handle, minimizing the need for uncomfortable bending during use