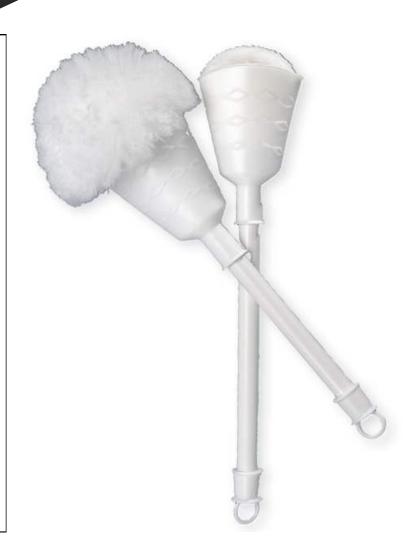

## EZ-WRING CONE

TOILET BOWL MOP

#280105

14", Acid Resistant Fiber 100/cs.

## **LEAK-PROOF DESIGN:**

Features a leak-proof cone that efficiently extracts liquids post-cleaning, ensuring contents are contained within the toilet and preventing spills on your cart or bowl caddy

## SIMPLIFIED MOISTURE REMOVAL:

Incorporates a pre-compressed cone, eliminating the need for manual squeezing and simplifying the process of removing excess moisture

## SUPERIOR CLEANING EFFICIENCY:

Boasts enhanced absorbency with a fuller head, guaranteeing thorough cleaning while minimizing the risk of creating additional messes

www.tolcocorp.com

(800) 537-4786

orders@tolcocorp.com