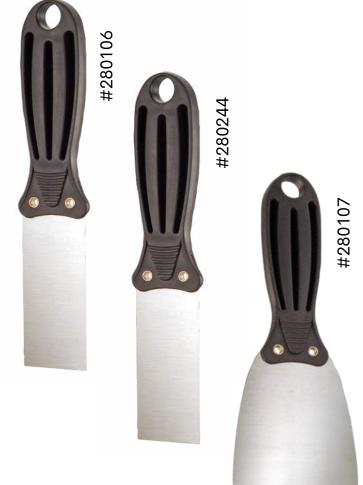

# PUTTY KNIVES

#280106- 1.5" Flexible Carbon Steel, 24/cs #280244 -1.5" Rigid Carbon Steel, 24/cs #280107 - 3" Rigid Carbon Steel, 24/cs