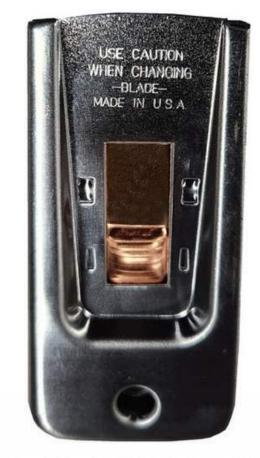

## RETRACTABLE SAFETY SCRAPER

& REPLACEMENT BLADES

#280113

#280114

Single Edge Blades

Steel Safety Scraper

100 Blades/

Pack, 50 Packs/cs

## SECURE AND ADJUSTABLE BLADE:

The retractable locking blade feature offers versatility with secure extension or retraction for various tasks

## **MAINTAINS SHARPNESS:**

Easily replaceable blades ensure consistently sharp edges, ideal for detailed work