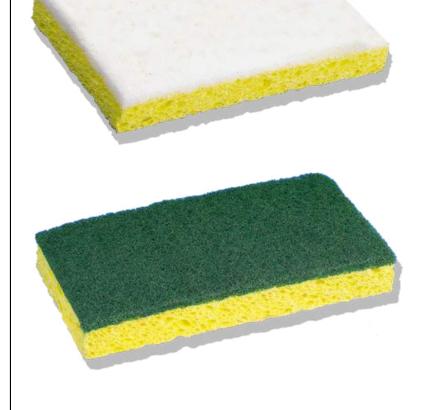

### LIGHT & REGULAR DUTY

#280130 #280131

Light Duty, 6.25"x3.4" Regular Duty, 6.25" x 3.4"

White/Yellow Green/Yellow

8 Packs of 5/cs 8 Packs of 5/cs

# SUPERIOR ABSORPTION & SCRUBBING POWER:

The cellulose sponge, paired with a nylon scrubbing pad, excels in absorption and expediently tackles tough spots