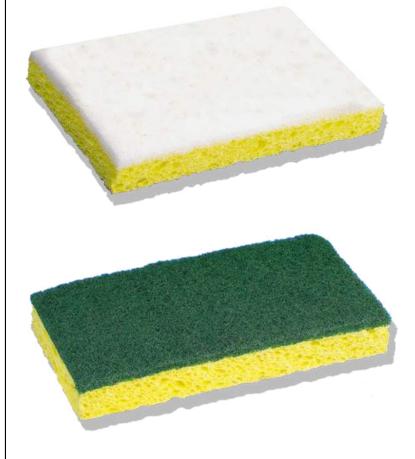

#### #280130

#### #280131

Light Duty, 6.25"x3.4" White/Yellow 8 Packs of 5/cs

Regular Duty, 6.25" x 3.4" Green/Yellow

8 Packs of 5/cs