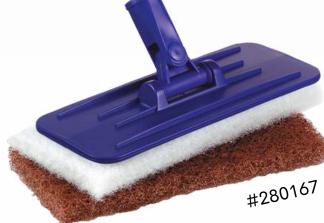

# SWIVEL PAD HOLDER KITS

#280138

Universal Holder w/2 Pads, Light & Heavy-Duty

#280167

Threaded Holder w/ 2 Pads, Light & Heavy-Duty

1/cs.

1/cs.

#### **THREAD OPTIONS:**

The Universal Collar (280138) accepts 15/16" diameter tapered or threaded handles, while the Acme Collar (280167) accommodates standard Acme threaded handles.