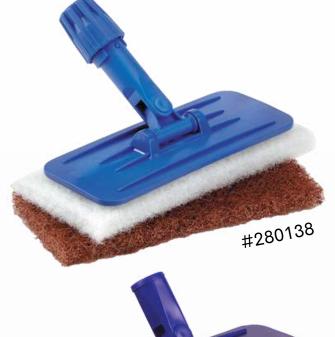

# SWIVEL PAD HOLDER KITS

#280138

Universal Holder w/2 Pads, Light & Heavy-Duty

#280167

Threaded Holder w/ 2 Pads, Light & Heavy-Duty

1/cs.

1/cs.

#### **THREAD OPTIONS:**

The Universal Collar (280138) accepts 15/16" diameter tapered or threaded handles, while the Acme Collar (280167) accommodates standard Acme threaded handles.