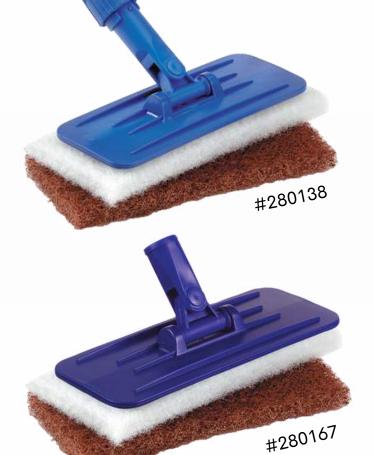

# SWIVEL PAD HOLDER KITS

#280138

Universal Holder w/2 Pads, Light & Heavy-Duty #280167

Threaded Holder w/2 Pads, Light & Heavy-Duty

1/cs.

1/cs.

#### **THREAD OPTIONS:**

The Universal Collar (280138) accepts 15/16" diameter tapered or threaded handles, while the Acme Collar (280167) accommodates standard Acme threaded handles.