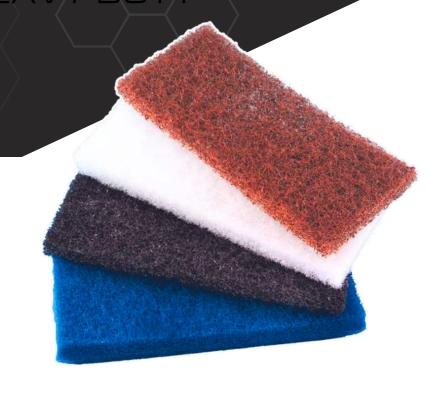

#### FIND THE PERFECT PAD FOR EVERY JOB:

Find the ideal utility pad for any task, with options from light to extra heavy-duty. These pads are designed for tandem use with swivel pad holders and hand scrubbers, ensuring you have the right fit for every cleaning job.

## Regular-Duty Utility Pad #280141:

10"x 4.5" Blue 100/cs.

# Light-Duty Utility Pad 280143:

10"x 4.5" White 100/cs.

#### Heavy-Duty Utility Pad #280142:

10"x 4.5" Brown 100/cs.

### Extra Heavy-Duty Utility Pad #280192:

10"x 4.5" Black 100/cs.

www.tolcocorp.com

orders@tolcocorp.com

(800) 537-4786

1920 Linwood Ave.
Toledo, OH 43604