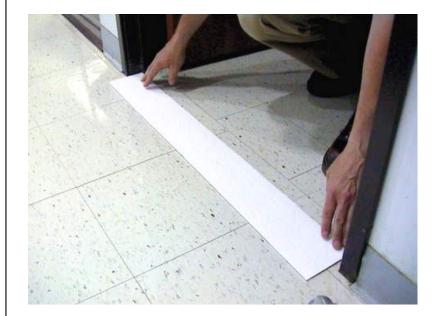

FLOOR & WINDOW CARE

STIRIPPER-STOP®

#280149 - 36" White Poly Foam & Fiber #280150 - 48" White Poly Foam & Fiber 4 Packs of 10

## SUPERIOR ABSORPTION:

Super absorbent fibers paired with moisture-proof backing prevent the spread of chemicals and liquids into protected areas

## SEAMLESS MOBILITY:

Allows wheeled equipment to roll smoothly between areas, maintaining workflow efficiency

## TARGETED CLEANING:

Enables precise cleaning, reducing labor and material usage to only the necessary areas