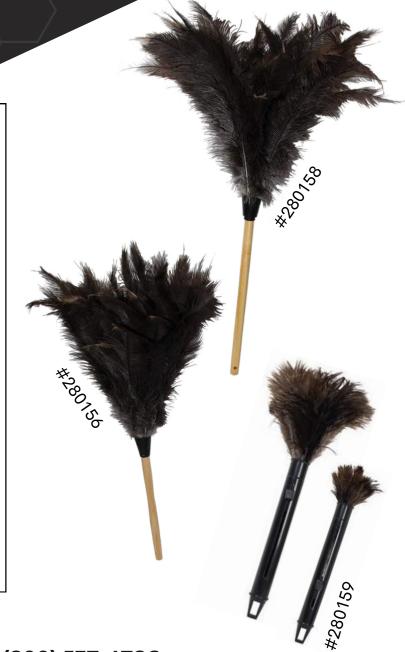

# OSTRICH FEATHER DUSTERS

ALL NATURAL

#280156 - Fixed 23", 12/cs

#280158 - Fixed 31", 12/cs

#280159 - 14" Retractable, 12/cs

#### **MULTIPLE SIZES:**

Pick the size that's right for the job with three popular lengths (14", 23", and 31") to choose from

### **EASY TRANSPORT:**

Feathers retract into a protective plastic cover for easy transport (Model 280159 only)

www.tolcocorp.com

(800) 537-4786

orders@tolcocorp.com

1920 Linwood Ave.
Toledo, OH 43604