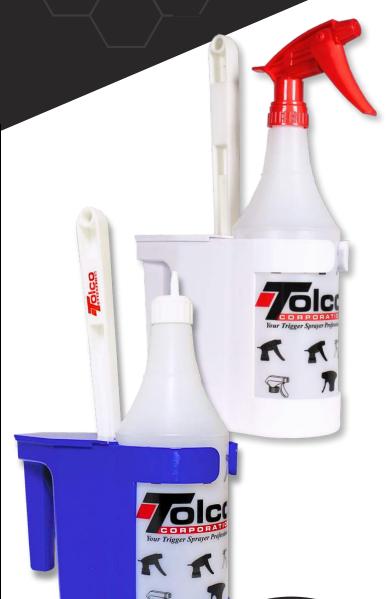

# TOLCO BOWL MOP CADDY

#280176 - White Caddy #280178 - Blue Caddy

12/cs.

### **DURABLE DESIGN:**

Unlike common clip mechanisms, our caddy features a single, frictionfit bottle component that eliminates the risk of losing or damaging parts, enhancing overall resilience

#### **USER-FRIENDLY:**

Equipped with a large handle, our caddy ensures effortless transport, even when wearing gloves

#### **EFFICIENT STORING:**

Secure and sturdy storage for both the brush and quart bottle when not in use

#### **VERSATILITY:**

Our caddy is compatible with a wide range of bowl mops and brushes from Tolco

Available for custom imprinting.