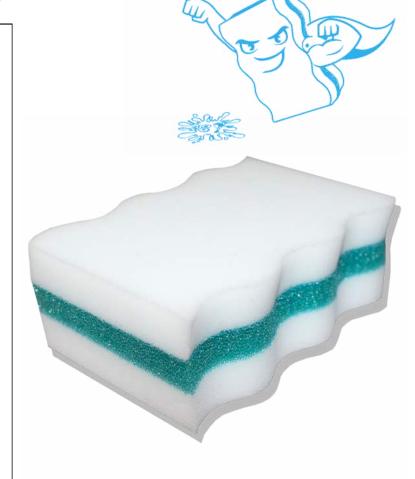

# MIGHTY SPONGETM

CHEMICAL-FREE STAIN REMOVER

#280179

White/Blue, Melamine over Foam Rubber Core, 4.33" x 2.75" x 1.55" 24 Individually Wrapped/cs

## INNOVATIVE DESIGN & ERGONOMICS:

The Mighty Sponge's™ unique blue core allows you to utilize 100% of both melamine surfaces, while its wave-edge design ensures a comfortable and secure grip during use