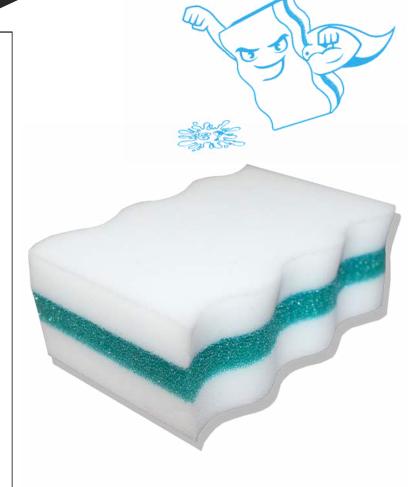

# MIGHTY SPONGETM

CHEMICAL-FREE STAIN REMOVER

#280179

White/Blue, Melamine over Foam Rubber Core, 4.33" x 2.75" x 1.55" 24 Individually Wrapped/cs

## INNOVATIVE DESIGN & ERGONOMICS:

The Mighty Sponge's™ unique blue core allows you to utilize 100% of both melamine surfaces, while its wave-edge design ensures a comfortable and secure grip during use