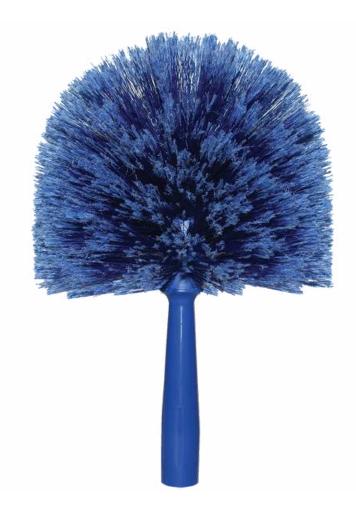

# COBWEB DUSTER

# STIFF BRISTLE DUSTER

#280181

7" x 7" x 11", Polypropylene & Plastic 12/cs.

#### **COBWEB CAPTURE:**

Flagged bristle tips capture cobwebs, securely holding them while dusting

#### **HIGH REACH COMPATIBILITY:**

Compatible with any standard Acme threaded pole to reach high areas like ceilings and fans

## STIFF YET FLEXIBLE BRISTLES:

Stiff bristles tackle firm, settled dust without marring surfaces, yet flex to fit irregular shapes and tight spaces

## **COMFORTABLE DUSTING:**

The generously sized handle ensures comfortable dusting for lower areas, like window and door frames

www.tolcocorp.com

(800) 537-4786

orders@tolcocorp.com

1920 Linwood Ave. Toledo, OH 43604