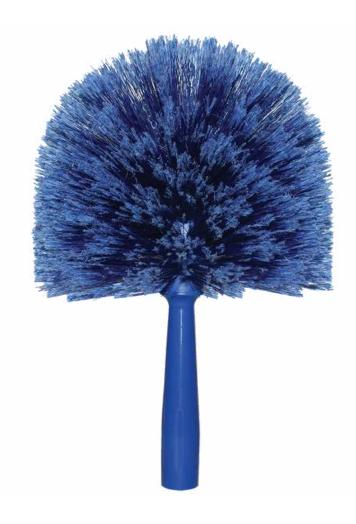

# COBWEB DUSTER

# STIFF BRISTLE DUSTER

#280181

7" x 7" x 11", Polypropylene & Plastic 12/cs.

#### **COBWEB CAPTURE:**

Flagged bristle tips capture cobwebs, securely holding them while dusting

#### **HIGH REACH COMPATIBILITY:**

Compatible with any standard Acme threaded pole to reach high areas like ceilings and fans

## STIFF YET FLEXIBLE BRISTLES:

Stiff bristles tackle firm, settled dust without marring surfaces, yet flex to fit irregular shapes and tight spaces

## **COMFORTABLE DUSTING:**

The generously sized handle ensures comfortable dusting for lower areas, like window and door frames

www.tolcocorp.com

(800) 537-4786

orders@tolcocorp.com

1920 Linwood Ave. Toledo, OH 43604